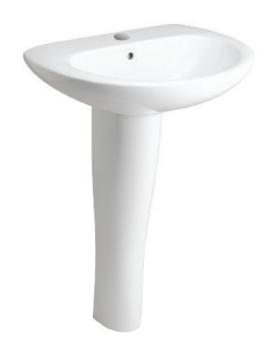

Brand: ENGLEFIELD, China

Name: Washbasin, Basin with Pedestal

Item Code: 36802 X1WK POSH basin

36803 XWK POSH pedestal

Designer:

Color / Finish: White

Dimensions: 465 mm x 610 mm x 846 mm

## Product info:

- Undercounter lavatory
- 560 mm wide under-counter installation
- Contemporary 1-piece ceramic basin
- With a curved bowl interior