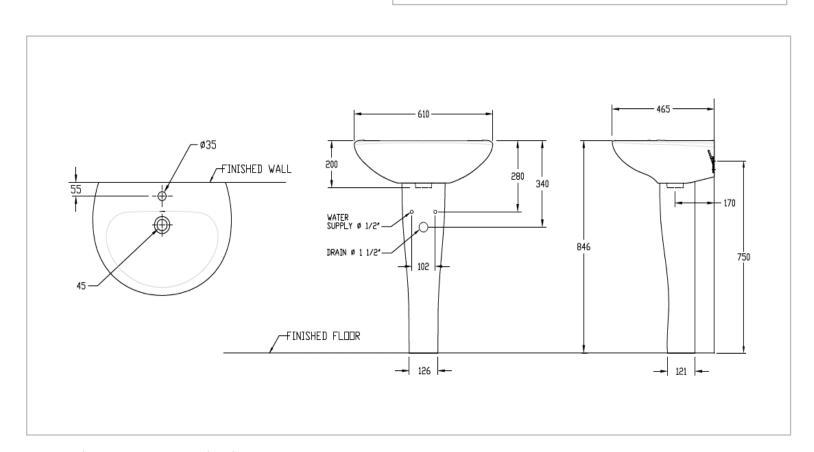

Brand: ENGLEFIELD, China

Name: Washbasin, Basin with Pedestal

Item Code: 36802 X1WK POSH basin

36803 XWK POSH pedestal

Designer:

Color / Finish: White

Dimensions: 465 mm x 610 mm x 846 mm

## Product info:

- Undercounter lavatory
- 560 mm wide under-counter installation
- Contemporary 1-piece ceramic basin
- With a curved bowl interior